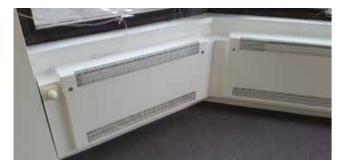

Options that Contour can cover is;

- Wall to wall covers
- Vertical covers
- Bay window
- Free standing
- Corner fitting covers
- Covers suitable for wet rooms
- Guards suitable to go above window sills
- Cut outs to go around plug sockets, electrical trunking, window sills, pipe boxing, skirting boards, pipe work, TRV heads and more

**Corner Fitting** 

Bespoke OES with TRV Head

Wall-to-wall

**Magnelis** Coating

+44 (0) 1952 290 498