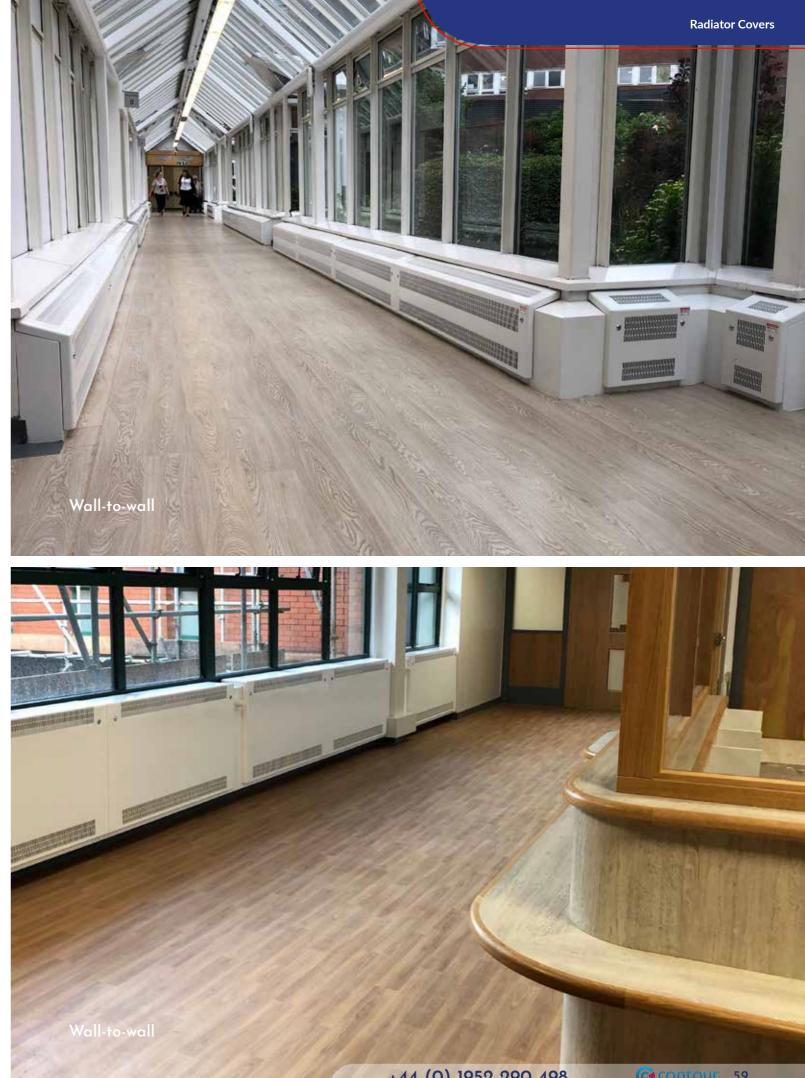

Options that Contour can cover is;

- Wall to wall covers
- Vertical covers
- Bay window
- Free standing
- Corner fitting covers
- Covers suitable for wet rooms
- Guards suitable to go above window sills
- Cut outs to go around plug sockets, electrical trunking, window sills, pipe boxing, skirting boards, pipe work, TRV heads and more