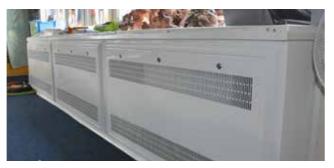

Options that Contour can cover is;

- Wall to wall covers
- Vertical covers
- Bay window
- Free standing
- Corner fitting covers
- Covers suitable for wet rooms
- Guards suitable to go above window sills
- Cut outs to go around plug sockets, electrical trunking, window sills, pipe boxing, skirting boards, pipe work, TRV heads and more

**Corner Fitting** 

Bespoke OES with TRV Head

Wall-to-wall

**Magnelis** Coating

+44 (0) 1952 290 498