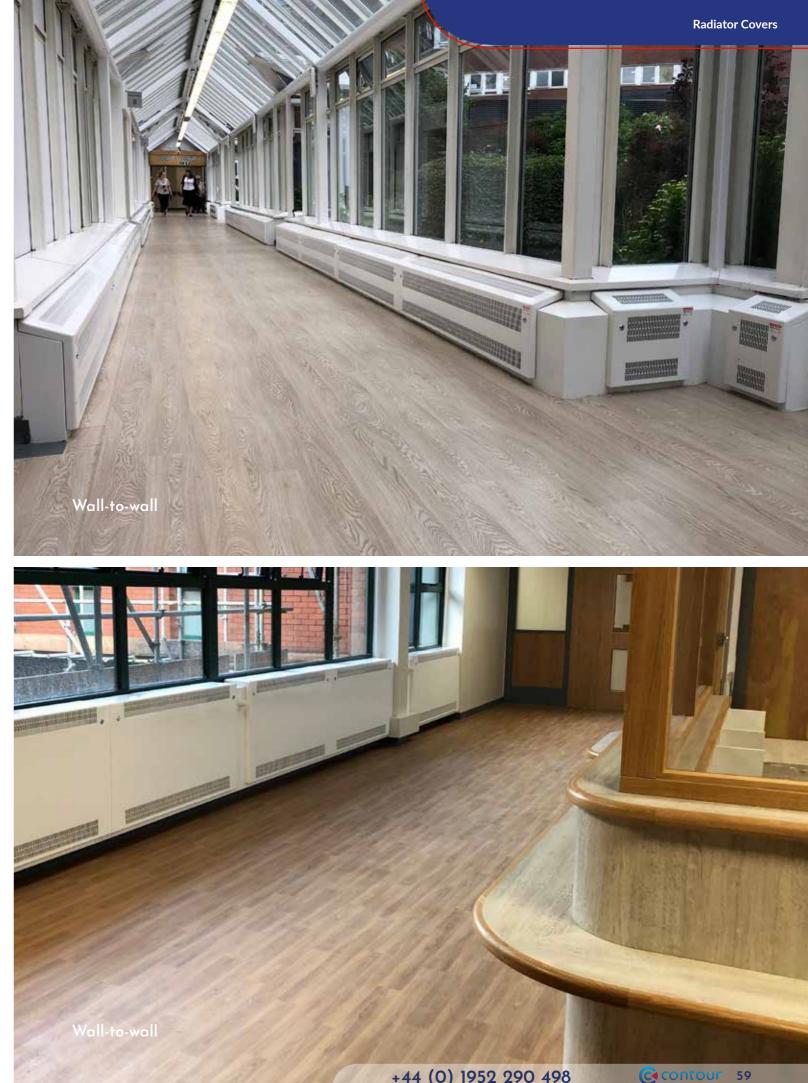

Options that Contour can cover is;

- Wall to wall covers
- Vertical covers
- Bay window
- Free standing
- Corner fitting covers
- Covers suitable for wet rooms
- Guards suitable to go above window sills
- Cut outs to go around plug sockets, electrical trunking, window sills, pipe boxing, skirting boards, pipe work, TRV heads and more