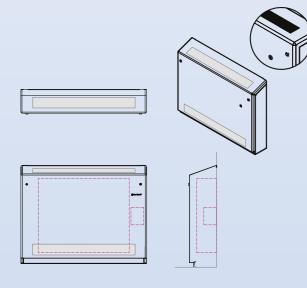

#### **Floor Mounted**

92 Contour

The patented quick access design of our floor-mounted AC covers enables a single person to access the interior unit for regular cleaning and maintenance.

A key benefit to the floor-mounted AC cover is that it allows for pre-fabricated cut-outs for vinyl flooring and skirting boards to ensure there is no need for noisy and messy on-site cutting.