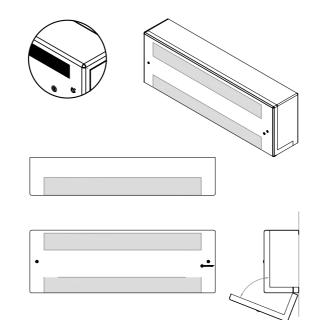

### Perimeter

Perimeter casing requires careful designing to ensure that the efficient functioning of an air movement system will not be impeded by a casing form that suits the aesthetic of the interior environment.

With perimeter casing, you'll not need pipe boxing and it can provide easy access for cleaning and maintenance.