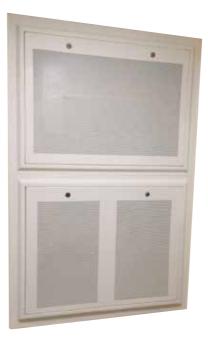

### Wall/Ceiling Mounted

Air conditioning units in mental health, custodial and even SEN schools are more susceptible to tampering and vandalism. With this in mind, there is a need to provide a cover which is built around safety to the end-user.

A ceiling-mounted AC cover provides an ideal solution to provide protection from damage and vandalism because they can be fitted at height.