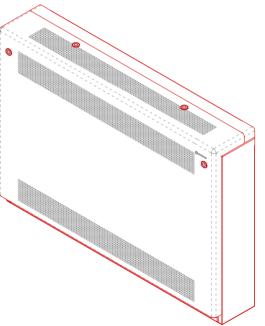

## DeepClean Extra - Flat Top - Floor Mounted

IP3X Grille 1:1 @ A4

IP3X Grille spacings

Type:

DeepClean Extra Radiator Guard

Model:

Flat Top - Floor Mounted - Anti Ligature

Manufacture:

1.5mm - 2mm Zintec or Magnelis Steel 10mm Radius Edges and Bullnosed Corners Full Height Front Access Door Patented Open Hinge Door (Pat. No. 2 410 544) IP3X Rated 2mm dia Holes @ 4mm Centres in a Triangular Pitch Formation Punched Grille Cut-Outs Programmed into Manufacture

Sizes:

Bespoke Made, Modular Design To Achieve All Lengths & Heights

Finish:

Polyester Powder Coated RAL 9003 BioCote® Anti-Microbial Agent

Valve Options:

Available Upon Request

Fixings:

All Fixings Internal Contour Secure Cam Locks