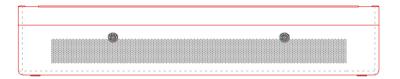

## DeepClean Extra - Flat Top - Floor Mounted

IP3X Grille 1:1 @ A4

IP3X Grille spacings

Type:

DeepClean Extra Radiator Guard

Model:

Flat Top - Floor Mounted - Anti Ligature

Manufacture:

1.5mm - 2mm Zintec or Magnelis Steel 10mm Radius Edges and Bullnosed Corners Full Height Front Access Door Patented Open Hinge Door (Pat. No. 2 410 544) IP3X Rated 2mm dia Holes @ 4mm Centres in a Triangular Pitch Formation Punched Grille Cut-Outs Programmed into Manufacture