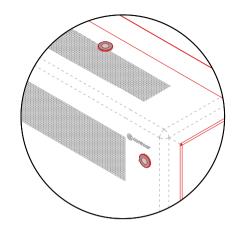

1.5mm - 2mm Zintec or Magnelis Steel 10mm Radius Edges and Bullnosed Corners Full Height Front Access Door Patented Open Hinge Door (Pat. No. 2 410 544) IP3X Rated 2mm dia Holes @ 4mm Centres in a Triangular Pitch Formation Punched Grille Cut-Outs Programmed into Manufacture

Sizes:

Bespoke Made, Modular Design To Achieve All Lengths & Heights

Finish:

Polyester Powder Coated RAL 9003 BioCote® Anti-Microbial Agent

Valve Options:

Available Upon Request

Fixings:

All Fixings Internal Contour Secure Cam Locks