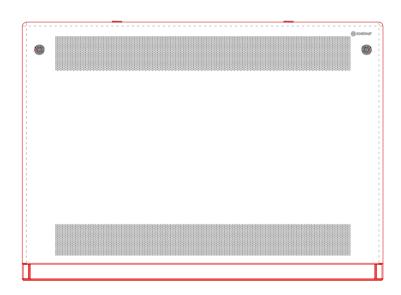

## DeepClean Extra - Flat Top - Floor Mounted

IP3X Grille 1:1 @ A4

IP3X Grille spacings

Type:

DeepClean Extra Radiator Guard

Model:

Flat Top - Floor Mounted - Anti Ligature

Manufacture:

Sizes:

Bespoke Made, Modular Design To Achieve All Lengths & Heights

Finish:

Polyester Powder Coated RAL 9003 BioCote® Anti-Microbial Agent

Valve Options:

Available Upon Request

Fixings:

All Fixings Internal Contour Secure Cam Locks