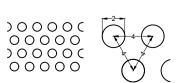

# DeepClean Extra - Sloping Top - Floor Mounted

IP3X Grille 1:1 @ A4

00000

**IP3X Grille** spacings

DeepClean Extra Radiator Guard

### Manufacture:

1.5mm - 2mm Zintec or Magnelis Steel 10mm Radius Edges and Bullnosed Corners Full Height Front Access Door Patented Open Hinge Door (Pat. No. 2 410 544) IP3X Rated 2mm dia Holes @ 4mm Centres in a Triangular Pitch Formation Punched Grille Cut-Outs Programmed into Manufacture