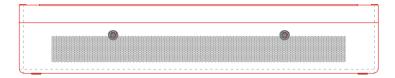

# DeepClean Extra - Sloping Top - Floor Mounted

IP3X Grille 1:1 @ A4

00000

**IP3X Grille** spacings

DeepClean Extra Radiator Guard

### Manufacture:

1.5mm - 2mm Zintec or Magnelis Steel 10mm Radius Edges and Bullnosed Corners Full Height Front Access Door Patented Open Hinge Door (Pat. No. 2 410 544) IP3X Rated 2mm dia Holes @ 4mm Centres in a Triangular Pitch Formation Punched Grille Cut-Outs Programmed into Manufacture