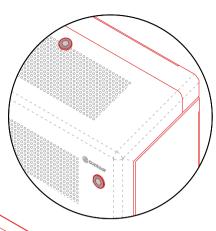

### Model:

Sloping Top - Floor Mounted - Anti Ligature

### Manufacture:

1.5mm - 2mm Zintec or Magnelis Steel 10mm Radius Edges and Bullnosed Corners Full Height Front Access Door Patented Open Hinge Door (Pat. No. 2 410 544) IP3X Rated 2mm dia Holes @ 4mm Centres in a Triangular Pitch Formation Punched Grille Cut-Outs Programmed into Manufacture

### Fixings:

All Fixings Internal Contour Secure Cam Locks