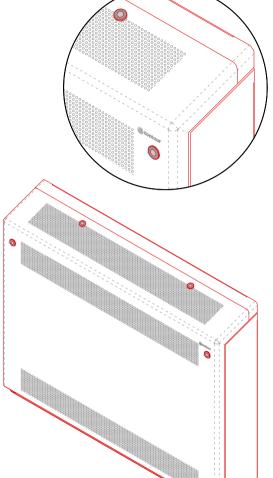

### Manufacture:

1.5mm - 2mm Zintec or Magnelis Steel 10mm Radius Edges and Bullnosed Corners Full Height Front Access Door Patented Open Hinge Door (Pat. No. 2 410 544) IP3X Rated 2mm dia Holes @ 4mm Centres in a Triangular Pitch Formation Punched Grille Cut-Outs Programmed into Manufacture

### Fixings:

All Fixings Internal Contour Secure Cam Locks