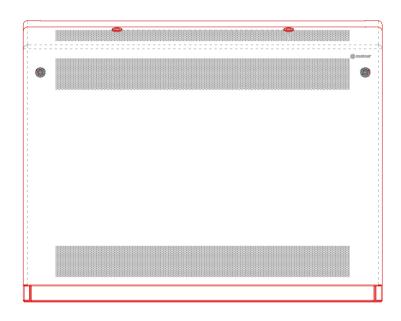

# DeepClean Extra - Sloping Top - Floor Mounted

IP3X Grille 1:1 @ A4

00000

**IP3X Grille** spacings

DeepClean Extra Radiator Guard

### Manufacture:

1.5mm - 2mm Zintec or Magnelis Steel 10mm Radius Edges and Bullnosed Corners Full Height Front Access Door Patented Open Hinge Door (Pat. No. 2 410 544) IP3X Rated 2mm dia Holes @ 4mm Centres in a Triangular Pitch Formation Punched Grille Cut-Outs Programmed into Manufacture

### Fixings:

All Fixings Internal Contour Secure Cam Locks