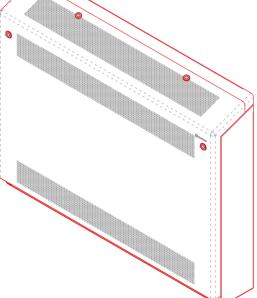

# DeepClean Extra - Sloping Top - Floor Mounted

IP3X Grille 1:1 @ A4

00000

**IP3X Grille** spacings

DeepClean Extra Radiator Guard

### Model:

Sloping Top - Floor Mounted - Anti Ligature

### Manufacture:

1.5mm - 2mm Zintec or Magnelis Steel 10mm Radius Edges and Bullnosed Corners Full Height Front Access Door Patented Open Hinge Door (Pat. No. 2 410 544) IP3X Rated 2mm dia Holes @ 4mm Centres in a Triangular Pitch Formation Punched Grille Cut-Outs Programmed into Manufacture

Bespoke Made, Modular Design To Achieve All Lengths & Heights