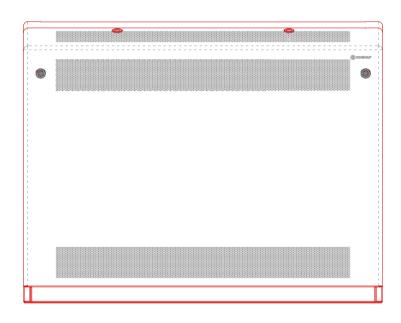

### Manufacture:

1.5mm - 2mm Zintec or Magnelis Steel
10mm Radius Edges and Bullnosed Corners
Full Height Front Access Door
Patented Open Hinge Door (Pat. No. 2 410 544)
IP3X Rated 2mm dia Holes @ 4mm Centres
in a Triangular Pitch Formation Punched Grille
Base Plate with Grille
Cut-Outs Programmed into Manufacture

## Fixings:

All Fixings Internal
Contour Secure Cam Locks

IP3X Grille 1:1 @ A4

IP3X Grille spacings