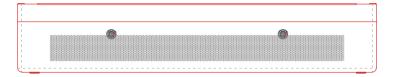

### Manufacture:

1.5mm - 2mm Zintec or Magnelis Steel
10mm Radius Edges and Bullnosed Corners
Full Height Front Access Door
Patented Open Hinge Door (Pat. No. 2 410 544)
IP3X Rated 2mm dia Holes @ 4mm Centres
in a Triangular Pitch Formation Punched Grille
Base Plate with Grille
Cut-Outs Programmed into Manufacture

## Fixings:

All Fixings Internal
Contour Secure Cam Locks

IP3X Grille 1:1 @ A4

IP3X Grille spacings