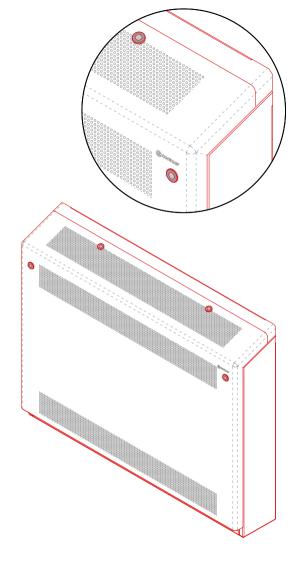

### Manufacture:

1.5mm - 2mm Zintec or Magnelis Steel
10mm Radius Edges and Bullnosed Corners
Full Height Front Access Door
Patented Open Hinge Door (Pat. No. 2 410 544)
IP3X Rated 2mm dia Holes @ 4mm Centres
in a Triangular Pitch Formation Punched Grille
Base Plate with Grille
Cut-Outs Programmed into Manufacture

## Fixings:

All Fixings Internal
Contour Secure Cam Locks

IP3X Grille 1:1 @ A4

IP3X Grille spacings