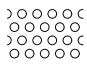

### Manufacture:

1.5mm - 2mm Zintec or Magnelis Steel
10mm Radius Edges and Bullnosed Corners
Full Height Front Access Door
Patented Open Hinge Door (Pat. No. 2 410 544)
IP3X Rated 2mm dia Holes @ 4mm Centres
in a Triangular Pitch Formation Punched Grille
Base Plate with Grille
Cut-Outs Programmed into Manufacture

## Fixings:

All Fixings Internal
Contour Secure Cam Locks

IP3X Grille 1:1 @ A4

IP3X Grille spacings