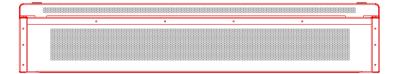

# DeepClean Extra - Sloping Top - Wall Mounted

## Model:

Sloping Top - Floor Mounted - Anti Ligature

### Manufacture:

1.5mm - 2mm Zintec or Magnelis Steel
10mm Radius Edges and Bullnosed Corners
Full Height Front Access Door
Patented Open Hinge Door (Pat. No. 2 410 544)
IP3X Rated 2mm dia Holes @ 4mm Centres
in a Triangular Pitch Formation Punched Grille
Base Plate with Grille
Cut-Outs Programmed into Manufacture