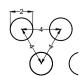

### Manufacture:

1.5mm - 2mm Zintec or Magnelis Steel
10mm Radius Edges and Bullnosed Corners
Full Height Front Access Door
Patented Open Hinge Door (Pat. No. 2 410 544)
IP3X Rated 2mm dia Holes @ 4mm Centres
in a Triangular Pitch Formation Punched Grille
Base Plate with Grille
Cut-Outs Programmed into Manufacture

## Fixings:

All Fixings Internal
Contour Secure Cam Locks

IP3X Grille 1:1 @ A4

IP3X Grille spacings