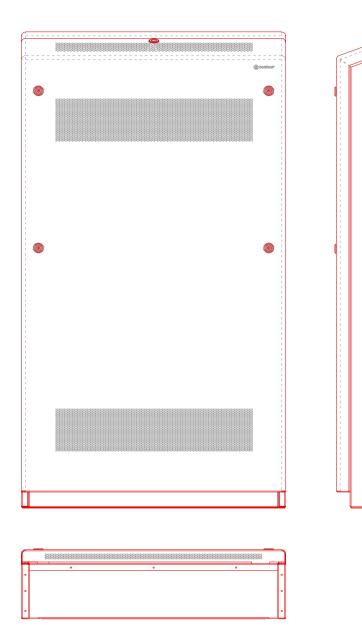

# **DeepClean Extra Vertical - Sloping Top - Floor Mounted**

00000

)00000

00000

IP3X Grille

1:1 @ A4

### Manufacture:

1.5mm - 2mm Zintec or Magnelis Steel 10mm Radius Edges and Bullnosed Corners Full Height Front Access Door Patented Open Hinge Door (Pat. No. 2 410 544) IP3X Rated 2mm dia Holes @ 4mm Centres in a Triangular Pitch Formation Punched Grille Cut-Outs Programmed into Manufacture

#### Sizes

Single Casing Length 400mm - 1100mm Single Casing Height 1900mm - 2300mm Bespoke Solutions Available

### Fixings:

All Fixings Internal 8mm Pin Hex Door Locks