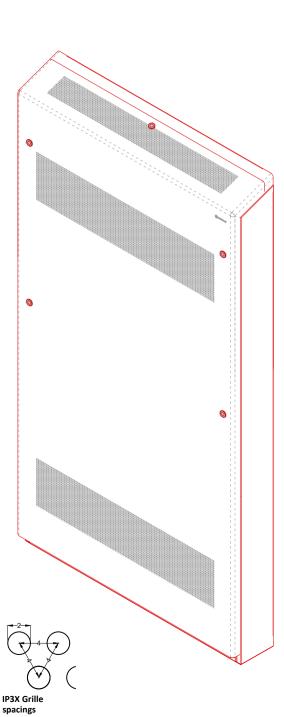

# **DeepClean Extra Vertical - Sloping Top - Floor Mounted**

00000

)00000

00000

IP3X Grille

1:1 @ A4

### Manufacture:

1.5mm - 2mm Zintec or Magnelis Steel 10mm Radius Edges and Bullnosed Corners Full Height Front Access Door Patented Open Hinge Door (Pat. No. 2 410 544) IP3X Rated 2mm dia Holes @ 4mm Centres in a Triangular Pitch Formation Punched Grille Cut-Outs Programmed into Manufacture