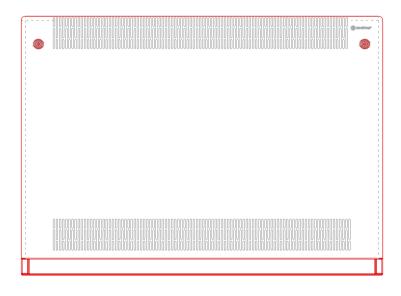

## DeepClean - Flat Top - Floor Mounted

Type:

DeepClean Radiator Guard

Model:

Flat Top - Floor Mounted

Manufacture:

1.5mm Zintec or Magnelis Steel 10mm Radius Edges and Bullnosed Corners Full Height Front Access Door 5.5mm Punched Grille Cut-Outs Programmed into Manufacture

٠عمدن

Bespoke Made, Modular Design To Achieve All Lengths & Heights

inish:

Polyester Powder Coated RAL 9003 BioCote® Anti-Microbial Agent

Valve Options:

Available Upon Request

Fixings:

All Fixings Internal 8mm Pin Hex Door Locks