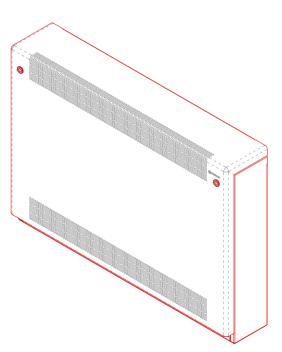

## DeepClean - Flat Top - Floor Mounted

Type:

DeepClean Radiator Guard

Model:

Flat Top - Floor Mounted

Manufacture:

1.5mm Zintec or Magnelis Steel 10mm Radius Edges and Bullnosed Corners Full Height Front Access Door 5.5mm Punched Grille Cut-Outs Programmed into Manufacture

٠عمدن

Bespoke Made, Modular Design To Achieve All Lengths & Heights

inish:

Polyester Powder Coated RAL 9003 BioCote® Anti-Microbial Agent

Valve Options:

Available Upon Request

Fixings:

All Fixings Internal 8mm Pin Hex Door Locks