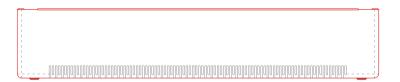

## DeepClean - Flat Top - Floor Mounted

Type:

DeepClean Radiator Guard

Model:

Flat Top - Floor Mounted

Manufacture:

1.5mm Zintec or Magnelis Steel 10mm Radius Edges and Bullnosed Corners Full Height Front Access Door 5.5mm Punched Grille Cut-Outs Programmed into Manufacture

٠عمدن

Bespoke Made, Modular Design To Achieve All Lengths & Heights

inish:

Polyester Powder Coated RAL 9003 BioCote® Anti-Microbial Agent

Valve Options:

Available Upon Request

Fixings:

All Fixings Internal 8mm Pin Hex Door Locks