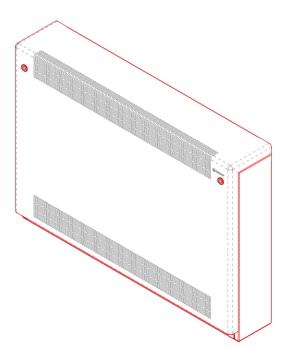

# DeepClean - Flat Top - Wall Mounted

Type:

DeepClean Radiator Guard

Model:

Flat Top - Wall Mounted

## Manufacture:

1.5mm Zintec or Magnelis Steel 10mm Radius Edges and Bullnosed Corners Full Height Front Access Door 5.5mm Punched Grille Base Plate with Grille Cut-Outs Programmed into Manufacture

#### inish:

Polyester Powder Coated RAL 9003 BioCote® Anti-Microbial Agent