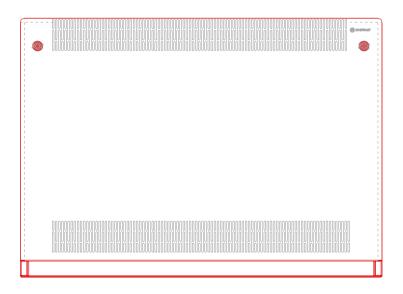

## Manufacture:

1.5mm Zintec or Magnelis Steel 10mm Radius Edges and Bullnosed Corners Full Height Front Access Door 5.5mm Punched Grille Base Plate with Grille Cut-Outs Programmed into Manufacture

#### inish:

Polyester Powder Coated RAL 9003 BioCote® Anti-Microbial Agent

### Fixings:

All Fixings Internal 8mm Pin Hex Door Locks