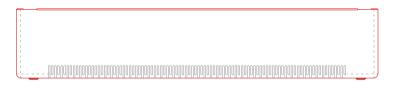

## Manufacture:

1.5mm Zintec or Magnelis Steel 10mm Radius Edges and Bullnosed Corners Full Height Front Access Door 5.5mm Punched Grille Base Plate with Grille Cut-Outs Programmed into Manufacture

### Fixings:

All Fixings Internal 8mm Pin Hex Door Locks