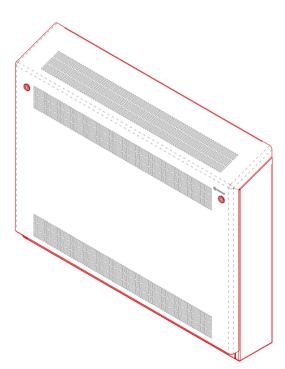

## **DeepClean - Sloping Top - Floor Mounted**

Tvpe:

DeepClean Radiator Guard

Model:

Sloping Top - Floor Mounted

Manufacture:

1.5mm Zintec or Magnelis Steel 10mm Radius Edges and Bullnosed Corners Full Height Front Access Door 5.5mm Punched Grille Cut-Outs Programmed into Manufacture

Sizes:

Bespoke Made, Modular Design To Achieve All Lengths & Heights

inish:

Polyester Powder Coated RAL 9003 BioCote® Anti-Microbial Agent

**Valve Options:** 

Available Upon Request

Fixings:

All Fixings Internal 8mm Pin Hex Door Locks