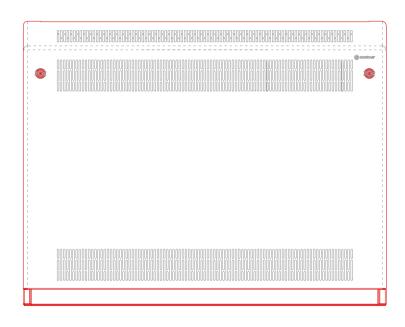

## **DeepClean - Sloping Top - Floor Mounted**

Tvpe:

DeepClean Radiator Guard

Model:

Sloping Top - Floor Mounted

Manufacture:

1.5mm Zintec or Magnelis Steel 10mm Radius Edges and Bullnosed Corners Full Height Front Access Door 5.5mm Punched Grille Cut-Outs Programmed into Manufacture

Sizes:

Bespoke Made, Modular Design To Achieve All Lengths & Heights

inish:

Polyester Powder Coated RAL 9003 BioCote® Anti-Microbial Agent

**Valve Options:** 

Available Upon Request

Fixings:

All Fixings Internal 8mm Pin Hex Door Locks