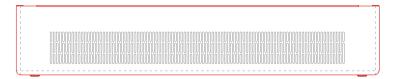

## **DeepClean - Sloping Top - Floor Mounted**

Tvpe:

DeepClean Radiator Guard

Model:

Sloping Top - Floor Mounted

Manufacture:

1.5mm Zintec or Magnelis Steel 10mm Radius Edges and Bullnosed Corners Full Height Front Access Door 5.5mm Punched Grille Cut-Outs Programmed into Manufacture

Sizes:

Bespoke Made, Modular Design To Achieve All Lengths & Heights

inish:

Polyester Powder Coated RAL 9003 BioCote® Anti-Microbial Agent

**Valve Options:** 

Available Upon Request

Fixings:

All Fixings Internal 8mm Pin Hex Door Locks