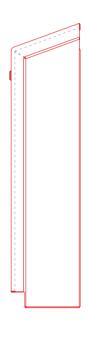

## **DeepClean - Sloping Top - Floor Mounted**

Tvpe:

DeepClean Radiator Guard

Model:

Sloping Top - Floor Mounted

Manufacture:

1.5mm Zintec or Magnelis Steel 10mm Radius Edges and Bullnosed Corners Full Height Front Access Door 5.5mm Punched Grille Cut-Outs Programmed into Manufacture

Sizes:

Bespoke Made, Modular Design To Achieve All Lengths & Heights

inish:

Polyester Powder Coated RAL 9003 BioCote® Anti-Microbial Agent

**Valve Options:** 

Available Upon Request

Fixings:

All Fixings Internal 8mm Pin Hex Door Locks