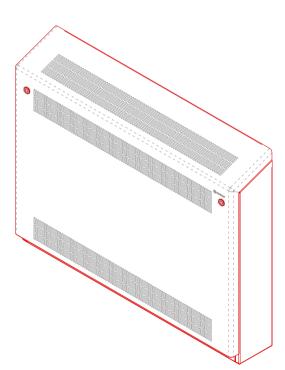

# **DeepClean - Sloping Top - Wall Mounted**

Type:

DeepClean Radiator Guard

Model:

Sloping Top - Wall Mounted

#### Manufacture:

1.5mm Zintec or Magnelis Steel
10mm Radius Edges and Bullnosed Corners
Full Height Front Access Door
5.5mm Punched Grille
Base Plate with Grille
Cut-Outs Programmed into Manufacture

#### Sizes:

Bespoke Made, Modular Design To Achieve All Lengths & Heights

#### inish:

Polyester Powder Coated RAL 9003 BioCote® Anti-Microbial Agent