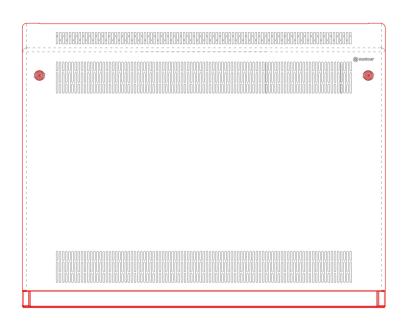

# **DeepClean - Sloping Top - Wall Mounted**

Type:

DeepClean Radiator Guard

Model:

Sloping Top - Wall Mounted

#### Manufacture:

1.5mm Zintec or Magnelis Steel
10mm Radius Edges and Bullnosed Corners
Full Height Front Access Door
5.5mm Punched Grille
Base Plate with Grille
Cut-Outs Programmed into Manufacture

### Fixings:

All Fixings Internal 8mm Pin Hex Door Locks