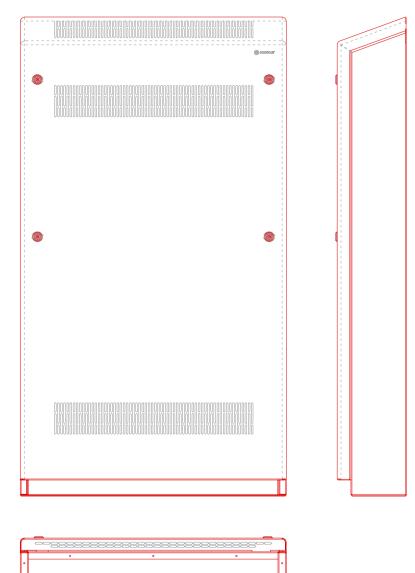

# **DeepClean Vertical - Sloping Top - Floor Mounted**

Vertical DeepClean Radiator Guard

### Model:

Sloping Top - Floor Mounted

### Manufacture:

1.5mm Zintec or Magnelis Steel 10mm Radius Edges and Bullnosed Corners Full Height Front Access Door 5.5mm Punched Grille Cut-Outs Programmed into Manufacture

Single Casing Length 400mm - 1100mm Single Casing Height 1900mm - 2300mm Bespoke Solutions Available

### Valve Options:

Available Upon Request

Fixings: All Fixings Internal 8mm Pin Hex Door Locks