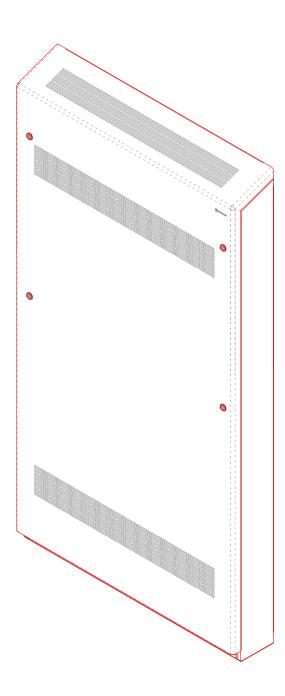

# **DeepClean Vertical - Sloping Top - Floor Mounted**

Vertical DeepClean Radiator Guard

### Model:

Sloping Top - Floor Mounted

### Manufacture:

1.5mm Zintec or Magnelis Steel 10mm Radius Edges and Bullnosed Corners Full Height Front Access Door 5.5mm Punched Grille Cut-Outs Programmed into Manufacture

Single Casing Length 400mm - 1100mm Single Casing Height 1900mm - 2300mm Bespoke Solutions Available

### Valve Options:

Available Upon Request

Fixings: All Fixings Internal 8mm Pin Hex Door Locks