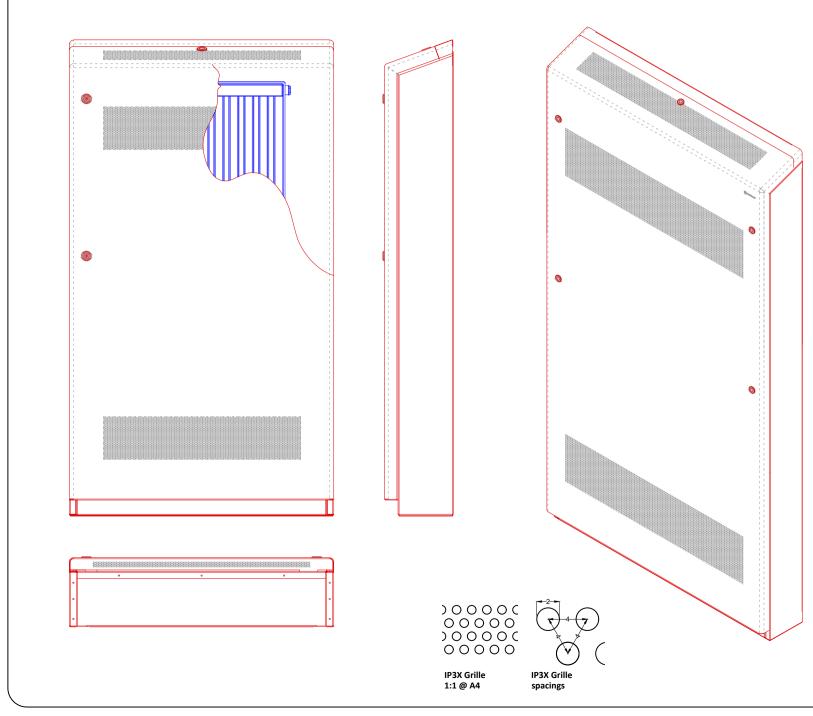

#### Manufacture:

1.5mm - 2mm Zintec or Magnelis Steel 10mm Radius Edges and Bullnosed Corners Full Height Front Access Door Patented Open Hinge Door (Pat. No. 2 410 544) IP3X Rated 2mm dia Holes @ 4mm Centres in a Triangular Pitch Formation Punched Grille Cut-Outs Programmed into Manufacture

# Sizes:

Single Casing Length 400mm - 1100mm Single Casing Height 1900mm - 2300mm Bespoke Solutions Available

### Emitter:

K.Rad Kompact Radiators with 4 x ½" Connections

#### Fixings:

All Fixings Internal 8mm Pin Hex Door Locks