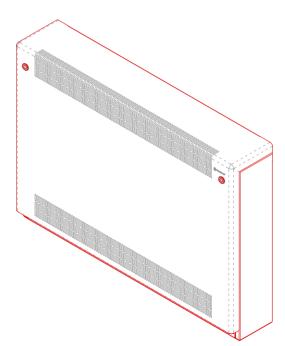

## DeepClean - Flat Top - Wall Mounted

Type:

DeepClean Radiator

Model:

Flat Top - Wall Mounted

Manufacture:

1.5mm Zintec or Magnelis Steel 10mm Radius Edges and Bullnosed Corners Full Height Front Access Door 5.5mm Punched Grille Base Plate with Grille Cut-Outs Programmed into Manufacture

Single Casing Length 600mm - 2000mm Single Casing Height 550mm - 1150mm Bespoke Solutions Available

Finish:

Polyester Powder Coated RAL 9003 BioCote® Anti-Microbial Agent

K.Rad Kompact Radiators with 4 x ½" Connections