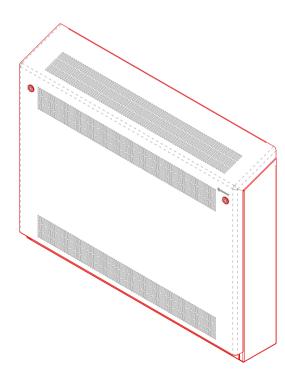

# DeepClean - Sloping Top - Wall Mounted

DeepClean Radiator

# Model:

Sloping Top - Wall Mounted

## Manufacture:

1.5mm Zintec or Magnelis Steel 10mm Radius Edges and Bullnosed Corners Full Height Front Access Door 5.5mm Punched Grille Base Plate with Grille Cut-Outs Programmed into Manufacture

Single Casing Length 600mm - 2000mm Single Casing Height 600mm - 1200mm Bespoke Solutions Available