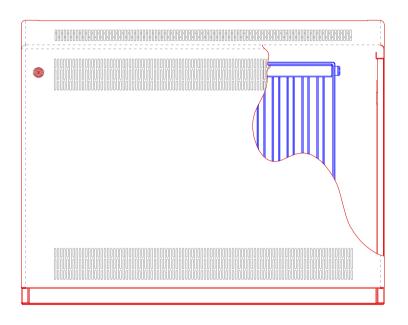

## Manufacture:

1.5mm Zintec or Magnelis Steel 10mm Radius Edges and Bullnosed Corners Full Height Front Access Door 5.5mm Punched Grille Base Plate with Grille Cut-Outs Programmed into Manufacture

Single Casing Length 600mm - 2000mm Single Casing Height 600mm - 1200mm Bespoke Solutions Available

# Finish:

Polyester Powder Coated RAL 9003 BioCote® Anti-Microbial Agent

K.Rad Kompact Radiators with 4 x 1/2" Connections

Valve Options: Internal TRV Kit 9210-13 Remote Sensing TRV Kit 7463-41 External TRV Kit 9330-41 Anti-Ligature TRV Kit & Shroud 1935241

# Fixings:

All Fixings Internal 8mm Pin Hex Door Locks