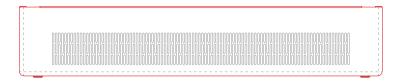

# DeepClean - Sloping Top - Wall Mounted

DeepClean Radiator

# Model:

Sloping Top - Wall Mounted

## Manufacture:

1.5mm Zintec or Magnelis Steel 10mm Radius Edges and Bullnosed Corners Full Height Front Access Door 5.5mm Punched Grille Base Plate with Grille Cut-Outs Programmed into Manufacture

Single Casing Length 600mm - 2000mm Single Casing Height 600mm - 1200mm Bespoke Solutions Available