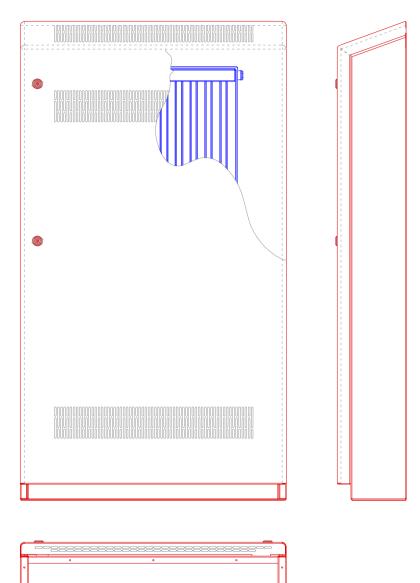

## Manufacture:

1.5mm Zintec or Magnelis Steel 10mm Radius Edges and Bullnosed Corners Full Height Front Access Door 5.5mm Punched Grille Cut-Outs Programmed into Manufacture

#### Sizo

Single Casing Length 400mm - 1100mm Single Casing Height 1900mm - 2300mm Bespoke Solutions Available

# Fixings:

All Fixings Internal 8mm Pin Hex Door Locks