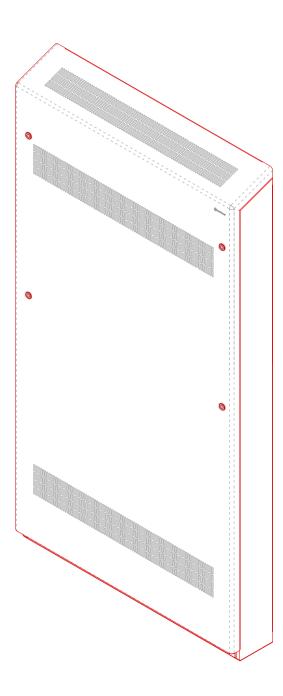

## Manufacture:

1.5mm Zintec or Magnelis Steel 10mm Radius Edges and Bullnosed Corners Full Height Front Access Door 5.5mm Punched Grille Cut-Outs Programmed into Manufacture

#### Sizo

Single Casing Length 400mm - 1100mm Single Casing Height 1900mm - 2300mm Bespoke Solutions Available

# Fixings:

All Fixings Internal 8mm Pin Hex Door Locks